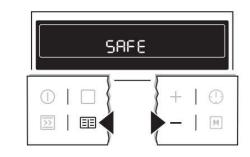

- 1. Mettez le four à l'arrêt en appuyant sur la touche  $\bigcirc$ .
- 2. Appuyez simultanément sur les touches **EE** et **—**. Maintenez-les appuyées jusqu'à ce que le « SAFE » s'affiche.
- 3. La sécurité enfants est à présent activée.

## Pour désactiver la sécurité enfant :

Procédez de la même façon : « SAFE » disparaît.

La sécurité enfant est maintenant désactivée et le four est à nouveau prêt à fonctionner.