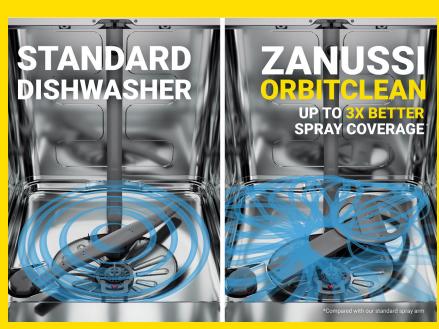

## **Orbit Clean**

Your dishes will come out spotless.

Thanks to the double-rotating arm which continuously changes the angle of the spray, even bulky items are thoroughly cleaned.